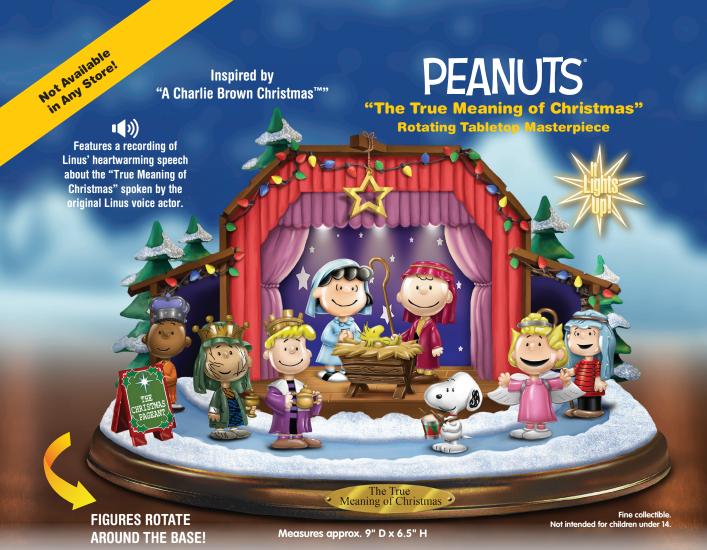

#### Rediscover Lasting Memories and Holiday Delights with Some Old Friends!

Hawthorne invites you to continue spreading holiday joy and enchantment with the *Peanuts® "The True Meaning of Christmas" Rotating Tabletop Masterpiece*—a delightfully adorable sculptural masterpiece you won't find anywhere else.

#### Innovative Design Captures the Timeless Joy of a Holiday Classic

Featuring all of your favorite Peanuts® characters portraying different Nativity roles on a festively decorated and warmly illuminating pageant stage, each figure revolves around and around on a glistening snow and ice-masked motion mechanism. This tender scene rests on a handsome mahogany finish base with a gleaming golden title plaque.

#### Features a Recording of Linus' Inspiring Speech

This adorable edition also includes an audio recording of Linus—spoken by Christopher Shea, the original voice actor from the television special—reminding us what Christmas is all about.

#### An incredible value that's 100% guaranteed!

The Peanuts® "The True Meaning of Christmas" Rotating Tabletop Masterpiece can be yours today for the attractive price of just \$159.99, payable in five easy installments of \$31.99 each\*, the first billed before shipment. Of course, our best-in-the-business 365-day guarantee assures your satisfaction.

#### Not available in any store. Act now!

Strong demand is expected from collectors and Peanuts® enthusiasts alike. *Send no money.* Simply complete and mail the Reservation Application or visit us online today!